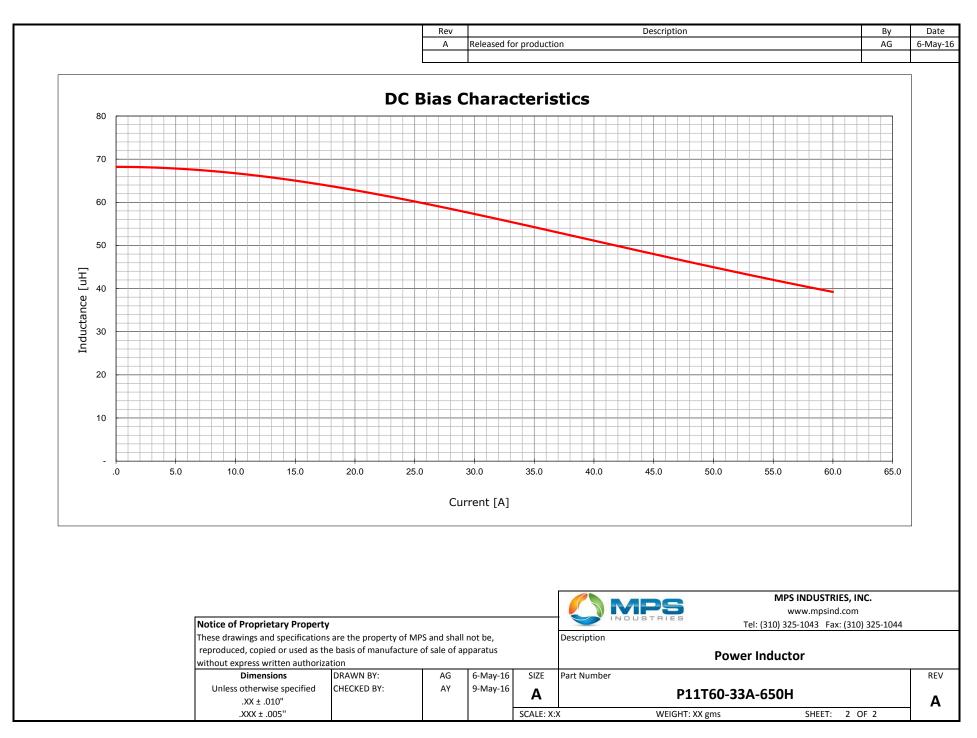

|                                                                                                                                                                                                                                              |                    | Rev        |                                                                                                                    |                  | Description By                 | Date     |
|----------------------------------------------------------------------------------------------------------------------------------------------------------------------------------------------------------------------------------------------|--------------------|------------|--------------------------------------------------------------------------------------------------------------------|------------------|--------------------------------|----------|
|                                                                                                                                                                                                                                              |                    | А          | Released fo                                                                                                        | r produ          |                                | 6-May-16 |
|                                                                                                                                                                                                                                              |                    |            |                                                                                                                    |                  |                                |          |
| ELECTRICAL SPECIFICATIONS @ 25°C                                                                                                                                                                                                             |                    | DIMENSIONS |                                                                                                                    |                  |                                |          |
| L: $65\mu$ H±15% @ 10kHz, 1Vrms<br>$\Delta L \le 30\%$ @ 48AdcDCR: $6.5m\Omega$ MaxIrms: $\Delta T \le 40^\circ$ C @ 33AdcSRF: $5.2$ MHz TypOperating Temp: $-40^\circ$ C to 180°CInsulation Class:Class K 200°C MinRoHS Compliant:Yes       |                    | Ø2         | 2.30 Max                                                                                                           | k                |                                |          |
| SCHEMATIC<br>O                                                                                                                                                                                                                               |                    |            | <u> </u>                                                                                                           |                  |                                |          |
| MARKING                                                                                                                                                                                                                                      |                    | 1.         | .10 Max                                                                                                            |                  | Marking                        |          |
| MPS<br>P11T60-33A-650H<br>Date Code                                                                                                                                                                                                          |                    | 1.         | 00 Nom                                                                                                             |                  | 0.50 Ref                       |          |
|                                                                                                                                                                                                                                              |                    |            |                                                                                                                    | Dimensions: inch |                                |          |
| <b>Notice of Proprietary Property</b><br>These drawings and specifications are the property of MPS and shall not be,<br>reproduced, copied or used as the basis of manufacture of sale of apparatus<br>without express written authorization |                    |            | MPS INDUSTRIES, INC.<br>www.mpsind.com<br>Tel: (310) 325-1043 Fax: (310) 325-1044<br>Description<br>Power Inductor |                  |                                |          |
| Dimensions DRAV                                                                                                                                                                                                                              | WN BY:<br>CKED BY: | AG<br>AY   | 6-May-16<br>9-May-16                                                                                               | size             | Part Number<br>P11T60-33A-650H | REV<br>A |
| .XXX ±.005"                                                                                                                                                                                                                                  |                    |            |                                                                                                                    |                  | WEIGHT: XX gms SHEET: 1 OF 2   |          |