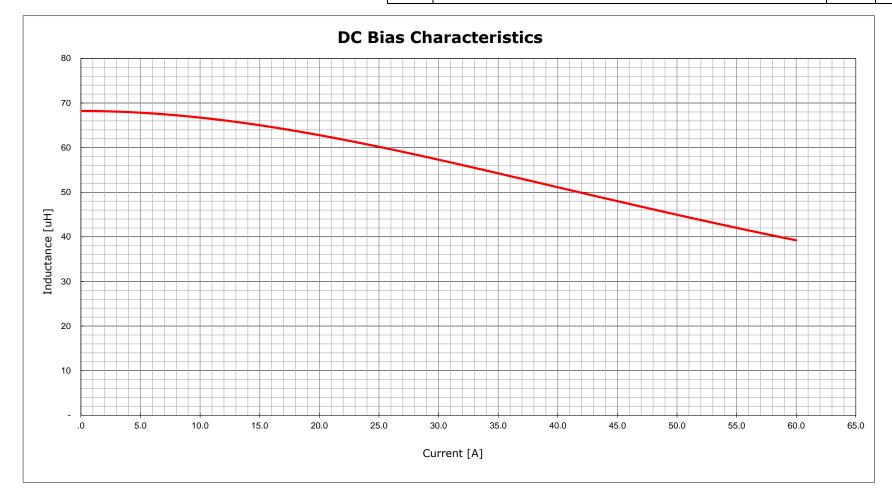

## **ELECTRICAL SPECIFICATIONS @ 25°C**

L: 65µH±15% @ 10kHz, 1Vrms

 $\begin{array}{ccc} & \Delta L \!\! \leq \!\! 30\% \ @ \ 48 \text{Adc} \\ \text{DCR:} & 6.5 \text{m} \Omega \ \text{Max} \\ \text{Irms:} & \Delta T \!\! \leq \!\! 40^{\circ} \text{C} \ @ \ 33 \text{Adc} \\ \text{SRF:} & 5.2 \text{MHz Typ} \\ \text{Operating Temp:} & -40^{\circ} \text{C} \ \text{to} \ 180^{\circ} \text{C} \\ \text{Insulation Class:} & \text{Class K } 200^{\circ} \text{C} \ \text{Min} \\ \end{array}$ 