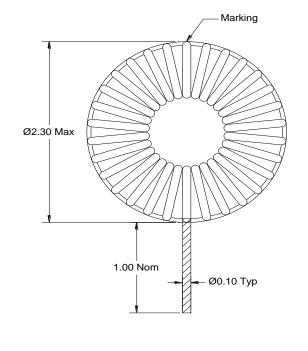

## **DIMENSIONS**

Dimensions: inch

| Nation of Dunawistow, Dunasan                                                                                     |             |    |          | MPS INDUSTRIES | MPS INDUSTRIES, INC.  www.mpsind.com    |            |               |     |
|-------------------------------------------------------------------------------------------------------------------|-------------|----|----------|----------------|-----------------------------------------|------------|---------------|-----|
| Notice of Proprietary Property                                                                                    |             |    |          |                | Tel: (310) 325-1043 Fax: (310) 325-1044 |            |               | 4   |
| These drawings and specifications are the property of MPS and shall not be,                                       |             |    |          |                | Description                             |            |               |     |
| reproduced, copied or used as the basis of manufacture of sale of apparatus without express written authorization |             |    |          |                | Power Inductor                          |            |               |     |
| Dimensions                                                                                                        | DRAWN BY:   | AG | 6-May-16 | SIZE           | Part Number                             |            |               | REV |
| Unless otherwise specified .XX ± .010"                                                                            | CHECKED BY: | AY | 9-May-16 | Α              | P11                                     | T60-33A-65 | 0V            | Α   |
| .XXX ± .005"                                                                                                      |             |    |          |                | WEIGHT                                  | XX gms     | SHEET: 1 OF 2 | 1 - |