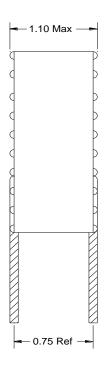

## **DIMENSIONS**

Dimensions: inch

| Nation of Dunawistow, Dunasan                                                                                     |             |    |          | MPS INDUSTRIES | MPS INDUSTRIES, INC.  www.mpsind.com    |            |               |     |
|-------------------------------------------------------------------------------------------------------------------|-------------|----|----------|----------------|-----------------------------------------|------------|---------------|-----|
| Notice of Proprietary Property                                                                                    |             |    |          |                | Tel: (310) 325-1043 Fax: (310) 325-1044 |            |               | 4   |
| These drawings and specifications are the property of MPS and shall not be,                                       |             |    |          |                | Description                             |            |               |     |
| reproduced, copied or used as the basis of manufacture of sale of apparatus without express written authorization |             |    |          |                | Power Inductor                          |            |               |     |
| Dimensions                                                                                                        | DRAWN BY:   | AG | 6-May-16 | SIZE           | Part Number                             |            |               | REV |
| Unless otherwise specified .XX ± .010"                                                                            | CHECKED BY: | AY | 9-May-16 | Α              | P11                                     | T60-33A-65 | 0V            | Α   |
| .XXX ± .005"                                                                                                      |             |    |          |                | WEIGHT                                  | XX gms     | SHEET: 1 OF 2 | 1 - |