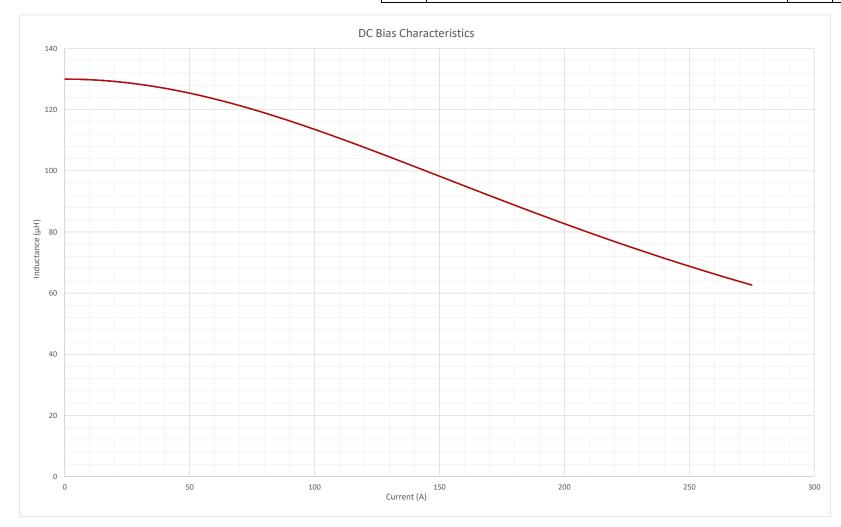

## **ELECTRICAL SPECIFICATIONS @ 25°C**

L: 130µH±10% @ 10kHz, 1Vrms

Hipot: 2kVrms, 1mA Max, 10s (wdg to bracket)

Operating Temp: -40°C to +150°C

RoHS Compliant: Yes