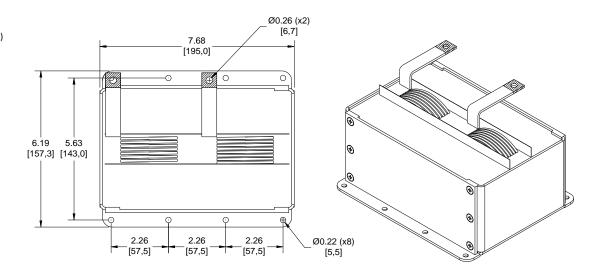

| Rev | Description             | Ву | Date      |
|-----|-------------------------|----|-----------|
| Α   | Released for production | AG | 17-Mar-21 |
|     |                         |    |           |

**DIMENSIONS** 

## **ELECTRICAL SPECIFICATIONS @ 25°C**

L: 130µH±10% @ 10kHz, 1Vrms

Hipot: 2kVrms, 1mA Max, 10s (wdg to bracket)

Operating Temp: -40°C to +150°C

RoHS Compliant: Yes

## **SCHEMATIC**



## MARKING

MPS

HWI55P1-165A-131P\_REV#

Date Code







Dimensions: inch/mm

|                                                                             |             | M  | PS        | MPS INDUSTRIES, INC. www.mpsind.com |                    |                |                 |               |     |
|-----------------------------------------------------------------------------|-------------|----|-----------|-------------------------------------|--------------------|----------------|-----------------|---------------|-----|
| Notice of Proprietary Property                                              |             |    |           |                                     | INDU               | Tel: (310      | 0) 325-1043 Fax | : (310) 325-1 | 044 |
| These drawings and specifications are the property of MPS and shall not be, |