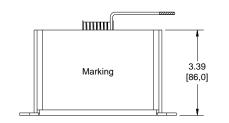

## MARKING

MPS

HWI55P1-165A-131P\_REV#

Date Code

Dimensions: inch/mm

|                                                                             |             | M  | PS        | MPS INDUSTRIES, INC. www.mpsind.com |                    |                |                 |               |     |
|-----------------------------------------------------------------------------|-------------|----|-----------|-------------------------------------|--------------------|----------------|-----------------|---------------|-----|
| Notice of Proprietary Property                                              |             |    |           |                                     | INDU               | Tel: (310      | 0) 325-1043 Fax | : (310) 325-1 | 044 |
| These drawings and specifications are the property of MPS and shall not be, |             |    |           | Description                         |                    |                |                 |               |     |
| reproduced, copied or used as the basis of manufacture of sale of apparatus |             |    |           |                                     | Power Inductor     |                |                 |               |     |
| without express written authori                                             | zation      |    |           |                                     |                    | rowei iiiu     | uctoi           |               |     |
| Dimensions                                                                  | DRAWN BY:   | AG | 17-Mar-21 | SIZE                                | Part Number        |                |                 |               | REV |
| Unless otherwise specified                                                  | CHECKED BY: | AY | 17-Mar-21 |                                     | HWI55P1-165A-131P  |                |                 | Α             |     |
| .XX ± .010" [0,254mm]                                                       |             |    |           | Α                                   | UAN12251-1024-1215 |                |                 |               |     |
| .XXX ± .005 [0,13mm]                                                        |             |    |           |                                     |                    | WEIGHT: XX gms | SHEET:          | 1 OF 2        |     |