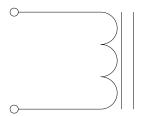

| Rev | Description             | Ву | Date      |
|-----|-------------------------|----|-----------|
| Α   | Released for production | AG | 17-Mar-21 |
|     |                         |    |           |

**DIMENSIONS** 

## **ELECTRICAL SPECIFICATIONS @ 25°C**

L: 130µH±10% @ 10kHz, 1Vrms

Hipot: 2kVrms, 1mA Max, 10s (wdg to bracket)

Operating Temp: -40°C to +150°C

RoHS Compliant: Yes

## **SCHEMATIC**



## MARKING

MPS

HWI55P1-165A-131P\_REV#

Date Code







Dimensions: inch/mm

|                                                                             |             | M  | PS        | MPS INDUSTRIES, INC. www.mpsind.com |                    |                |                 |               |     |
|-----------------------------------------------------------------------------|-------------|----|-----------|-------------------------------------|--------------------|----------------|-----------------|---------------|-----|
| Notice of Proprietary Property                                              |             |    |           |                                     | INDU               | Tel: (310      | 0) 325-1043 Fax | : (310) 325-1 | 044 |
| These drawings and specifications a