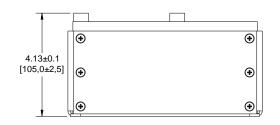

| Rev | Description             | Ву | Date      |
|-----|-------------------------|----|-----------|
| Α   | Released for production | AG | 17-Mar-21 |
|     |                         |    |           |

**DIMENSIONS** 

## **ELECTRICAL SPECIFICATIONS @ 25°C**

L: 130µH±10% @ 10kHz, 1Vrms

Hipot: 2kVrms, 1mA Max, 10s (wdg to bracket)

Operating Temp: -40°C to +150°C

RoHS Compliant: Yes

## **SCHEMATIC**



## MARKING

MPS

HWI55P1-165A-131P\_REV#

Date Code







Dimensions: inch/mm

|                                                                             |             | M  | PS        | MPS INDUSTRIES, INC. www.mpsind.com |                    |                |                 |               |     |
|-----------------------------------------------------------------------------|-------------|----|-----------|-------------------------------------|--------------------|----------------|-----------------|---------------|-----|
| Notice of Proprietary Property                                              |             |    |           |                                     | INDU               | Tel: (310      | 0) 325-1043 Fax | : (310) 325-1 | 044 |
| These drawings and specifications are the property of MPS and shall not be, |             |