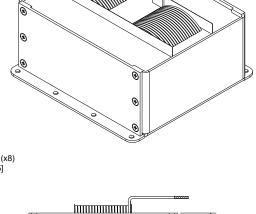

**DIMENSIONS** 

### MARKING

MPS

HWI55P2-095A-781P\_REV# Date Code

Dimensions: inch/mm