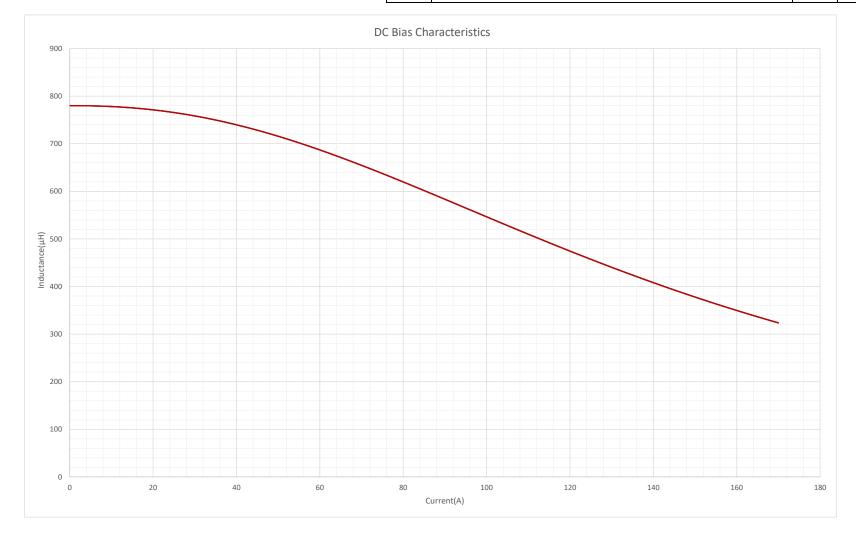

## **ELECTRICAL SPECIFICATIONS @ 25°C**

780µH±10% @ 10kHz, 1Vrms

ΔL≤30% @ 98Adc Isat: DCR: 8mΩ Max ΔT≤40°C @ 95A Irms:

2kVrms, 1mA Max, 10s (wdg to bracket) Hipot:

-40°C to +150°C Operating Temp:

**RoHS Compliant:** Yes