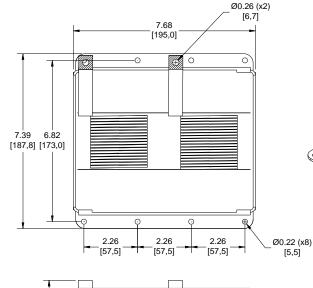

**DIMENSIONS** 

### MARKING

MPS

HWI55P2-095A-781P\_REV# Date Code

Dimensions: inch/mm