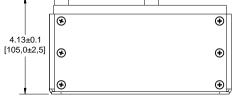

| Rev | Description             | Ву | Date      |
|-----|-------------------------|----|-----------|
| Α   | Released for production | AG | 17-Mar-21 |
|     |                         |    |           |

**DIMENSIONS** 

## **ELECTRICAL SPECIFICATIONS @ 25°C**

780µH±10% @ 10kHz, 1Vrms

ΔL≤30% @ 98Adc Isat: DCR: 8mΩ Max ΔT≤40°C @ 95A Irms:

2kVrms, 1mA Max, 10s (wdg to bracket) Hipot:

-40°C to +150°C Operating Temp:

**RoHS Compliant:** Yes

### **SCHEMATIC**



### MARKING

MPS

HWI55P2-095A-781P\_REV# Date Code









Dimensions: inch/mm

# Notice of Proprietary Property

These drawings and specifications are the property of MPS and shall not be, reproduced, copied or used as the basis of manufacture of sale of apparatus without express written authorization

Description

### MPS INDUSTRIES, INC. www.mpsind.com

Tel: (310) 325-1043 Fax: (310) 325-1044

**Power Inductor** 

REV DRAWN BY: SIZE Part Number Dimensions AG 17-Mar-21 CHECKED BY: Unless otherwise specified AY17-Mar-21 HWI55P2-095A-781P Α .XX ± .010" [0,254mm] Α WEIGHT: XX gms .XXX ± .005 [0,13mm] SHEET: 1 OF 2





|                                                              |                        |                |              | www.mpsind.com                   | MPS INDUSTRIES, INC. www.mpsind.com |     |  |
|------------------------