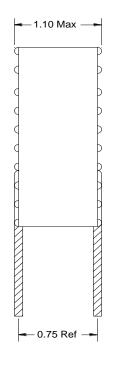

## **DIMENSIONS**

Dimensions: inch

|                                       |                                                                                        |                 |                |              | MDS                       | MPS INDUSTRIES, INC. |               |     |  |
|---------------------------------------|----------------------------------------------------------------------------------------|-----------------|----------------|--------------|---------------------------|----------------------|---------------|-----|--|
|                                       |                                                                                        |                 |                |              | INDUSTRIES                | www.mpsind.com       |               |     |  |
| Notice of Proprietary Property        |                                                                                        |                 |                | - INBOSTATES | -1043 Fax: (310) 325-1044 |                      |               |     |  |
| These drawings and specification      | ese drawings and specifications are the property of MPS and shall not be,  Description |                 |                |              |                           |                      |               |     |  |
| reproduced, copied or used as the     | ne basis of manufactu                                                                  | re of sale of a | pparatus       |              |                           | Danca Industry       |               |     |  |
| without express written authorization |                                                                                        |                 | Power Inductor |              |                           |                      |               |     |  |
| Dimensions                            | DRAWN BY:                                                                              | AG              | 6-May-16       | SIZE         | Part Number               |                      |               | REV |  |
| Unless otherwise specified            | CHECKED BY:                                                                            | AY              | 9-May-16       | ^            | D11TCO C2A 100V           |                      |               |     |  |
| .XX ± .010"                           |                                                                                        |                 |                | A            | A P11T60-63A-190V         |                      |               |     |  |
| .XXX ± .005"                          |                                                                                        |                 |                |              | WEIGHT:                   | XX gms               | SHEET: 1 OF 2 |     |  |