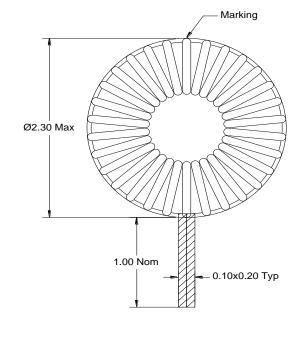

## **MARKING**

MPS P11T60-63A-19

P11T60-63A-190V Date Code

## **DIMENSIONS**

Dimensions: inch

|                                       |                                                                                        |                 |                |              | MDS                       | MPS INDUSTRIES, INC. |               |     |  |
|---------------------------------------|----------------------------------------------------------------------------------------|-----------------|----------------|--------------|---------------------------|----------------------|---------------|-----|--|
|                                       |                                                                                        |                 |                |              | INDUSTRIES                | www.mpsind.com       |               |     |  |
| Notice of Proprietary Property        |                                                                                        |                 |                | - INBOSTATES | -1043 Fax: (310) 325-1044 |                      |               |     |  |
| These drawings and specification      | ese drawings and specifications are the property of MPS and shall not be,  Description |                 |                |              |                           |                      |               |     |  |
| reproduced, copied or used as the     | ne basis of manufactu                                                                  | re of sale of a | pparatus       |              |                           | Danca Industry       |               |     |  |
| without express written authorization |                                                                                        |                 | Power Inductor |              |                           |                      |               |     |  |
| Dimensions                            | DRAWN BY:                                                                              | AG              | 6-May-16       | SIZE         | Part Number               |                      |               | REV |  |
| Unless otherwise specified            | CHECKED BY:                                                                            | AY              | 9-May-16       | ^            | D11TCO C2A 100V           |                      |               |     |  |
| .XX ± .010"                           |                                                                                        |                 |                | A            | A P11T60-63A-190V         |                      |               |     |  |
| .XXX ± .005"                          |                                                                                        |                 |                |              | WEIGHT:                   | XX gms               | SHEET: 1 OF 2 |     |  |