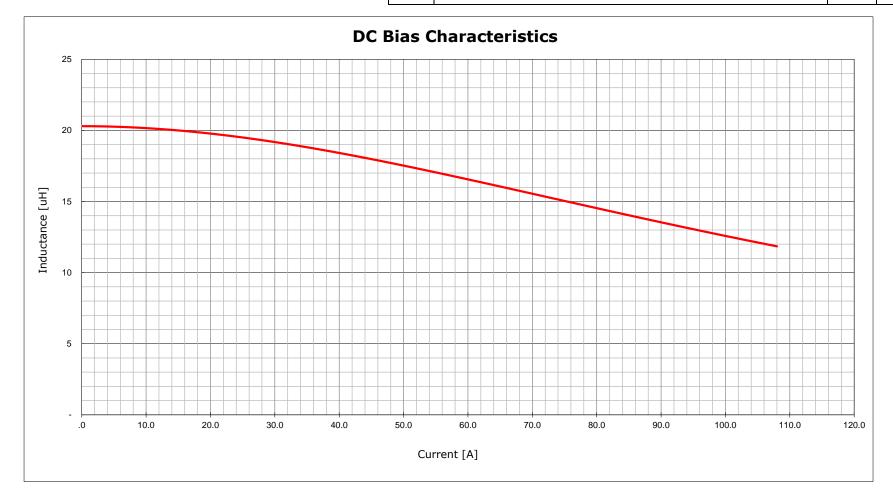

## **ELECTRICAL SPECIFICATIONS @ 25°C**

.: 19μH±15% @ 10kHz, 1Vrms

ΔL≤30% @ 90Adc 2mΩ Max

 $\begin{array}{lll} \text{Irms:} & \Delta T \! \! \leq \! 40^{\circ} \text{C} \ @ \ 63 \text{Adc} \\ \text{SRF:} & 9.5 \text{MHz Typ} \\ \text{Operating Temp:} & -40^{\circ} \text{C to } 180^{\circ} \text{C} \\ \text{Insulation Class:} & \text{Class K } 200^{\circ} \text{C Min} \\ \end{array}$ 